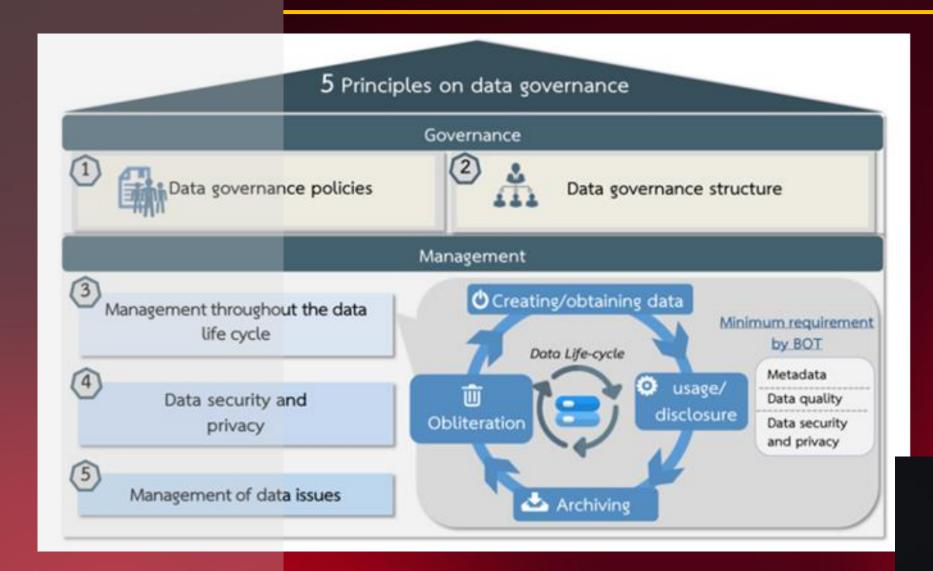

#### **10 Categories of Privacy Maturity Model**

1. Oversight (การกำกับดูแลการคุ้มครองข้อมูลส่วนบุคคล)

6. ROPA & lawful basis (การจัดทำบันทึกรายกิจกรรม การประมวลผลข้อมูลส่วนบุคคลและการกำหนดฐานทางกฎหมาย)

2. Policies and procedures (นโยบายและแนวปฏิบัติ)

7. Contracts and data sharing (สัญญาและการส่งหรือโอนข้อมูลส่วนบุคคล)

3. Training and awareness (การอบรมและการสร้างความตระหนัก)

8. Risks (การประเมินความเลี่ยง)

4. Individuals' rights (สิทธิของเจ้าของข้อมูลส่วนบุคคล)

9. Data security (การรักษาความมั่นคงปลอดภัยของข้อมูล)

5. Transparency (ความโปร่งใส)

10. Breach response and monitor (การรับมือต่อเหตุการละเมิดข้อมูลส่วนบุคคล)